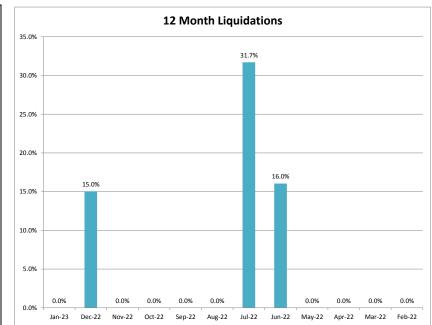

## **MINEOLA UTILITIES - 037324-2**

| Client Monthly History Analysis |                   |                 |                    |                      |                  |           |                       |            |               |            |
|---------------------------------|-------------------|-----------------|--------------------|----------------------|------------------|-----------|-----------------------|------------|---------------|------------|
| Month                           | Accounts Assigned | Assigned Amount | Assign Average Bal | Current<br>Collected | Collected ToDate | Liquidity | Accounts<br>Cancelled |            | Number<br>PIF | Ave<br>Age |
| lan-23                          | 14                | \$2.098.35      | \$149.88           | \$0.00               | \$0.00           | 0.0%      | 0                     | \$0.00     | 0             | -          |
| Dec-22                          | 12                | \$2,442.38      | \$203.53           | \$0.00               | \$367.10         | 15.0%     | 0                     | \$0.00     | 1             | 12         |
| Nov-22                          | 10                | \$1,507.19      | \$150.72           | \$0.00               | \$0.00           | 0.0%      | 0                     | \$0.00     | 0             | 12         |
| Oct-22                          | 1                 | \$82.47         | \$82.47            | \$0.00               | \$0.00           | 0.0%      | 0                     | \$0.00     | 0             | 14         |
| Sep-22                          | 6                 | \$862.77        | \$143.79           | \$0.00               | \$0.00           | 0.0%      | 0                     | \$0.00     | 0             | 13         |
| Aug-22                          | 3                 | \$205.17        | \$68.39            | \$0.00               | \$0.00           | 0.0%      | 0                     | \$0.00     | 0             | 13         |
| Jul-22                          | 6                 | \$851.91        | \$141.99           | \$0.00               | \$270.01         | 31.7%     | 0                     | \$0.00     | 1             | 12         |
| lun-22                          | 9                 | \$1,767.16      | \$196.35           | \$0.00               | \$283.43         | 16.0%     | 0                     | \$0.00     | 2             | 13         |
| May-22                          | 0                 | \$0.00          | \$0.00             | \$0.00               | \$0.00           | 0.0%      | 0                     | \$0.00     | 0             |            |
| Apr-22                          | 4                 | \$623.52        | \$155.88           | \$0.00               | \$0.00           | 0.0%      | 4                     | \$1,416.20 | 0             | 14         |
| Mar-22                          | 4                 | \$1,416.20      | \$354.05           | \$0.00               | \$0.00           | 0.0%      | 0                     | \$0.00     | 0             | 13         |
| Feb-22                          | 10                | \$1,906.92      | \$190.69           | \$0.00               | \$0.00           | 0.0%      | 0                     | \$0.00     | 0             | 12         |
| lan-22                          | 5                 | \$1,085.52      | \$217.10           | \$0.00               | \$0.00           | 0.0%      | 6                     | \$600.14   | 0             | 13         |
| Dec-21                          | 6                 | \$600.13        | \$100.02           | \$0.00               | \$0.00           | 0.0%      | 0                     | \$0.00     | 0             | 12         |
| Nov-21                          | 6                 | \$1,114.54      | \$185.76           | \$0.00               | \$93.07          | 8.4%      | 0                     | \$0.00     | 1             | 13         |
| Oct-21                          | 7                 | \$711.32        | \$101.62           | \$0.00               | \$0.00           | 0.0%      | 0                     | \$0.00     | 0             | 13         |
| Sep-21                          | 3                 | \$500.21        | \$166.74           | \$0.00               | \$0.00           | 0.0%      | 0                     | \$0.00     | 0             | 13         |
| Aug-21                          | 11                | \$7,707.20      | \$700.65           | \$0.00               | \$245.14         | 3.2%      | 0                     | \$0.00     | 2             | 13         |
| Jul-21                          | 4                 | \$1,540.75      | \$385.19           | \$0.00               | \$0.00           | 0.0%      | 0                     | \$0.00     | 0             | 12         |
| Jun-21                          | 5                 | \$437.71        | \$87.54            | \$0.00               | \$0.00           | 0.0%      | 0                     | \$0.00     | 0             | 13         |
| May-21                          | 5                 | \$1,051.66      | \$210.33           | \$0.00               | \$286.31         | 27.2%     | 0                     | \$0.00     | 2             | 13         |
| Apr-21                          | 2                 | \$200.41        | \$100.20           | \$0.00               | \$0.00           | 0.0%      | 0                     | \$0.00     | 0             | 14         |
| Mar-21                          | 5                 | \$570.67        | \$114.13           | \$0.00               | \$0.00           | 0.0%      | 0                     | \$0.00     | 0             | 13         |
| Previous                        | 612               | \$110,219.02    | \$180.10           | \$606.18             | \$16,182.13      | 14.7%     | 13                    | \$7,350.57 | 101           | 38         |
|                                 | =====             | ======          |                    | ======               |                  |           | ====                  |            |               |            |
| Total                           | 750               | \$139,503.18    | \$186.00           | \$606.18             | \$17,727.19      | 12.7%     | 23                    | \$9,366.90 | 110           | 33         |