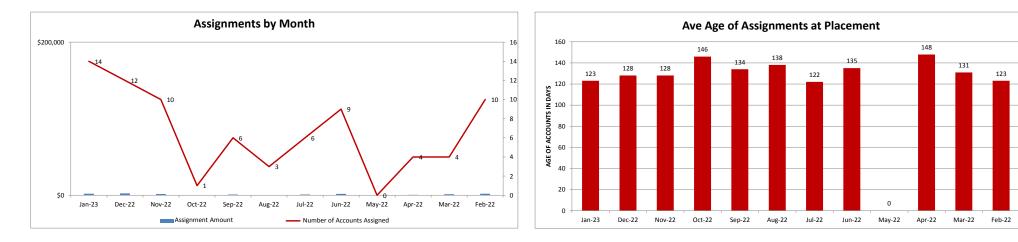

## **MINEOLA UTILITIES - 037324-2**

| Client Monthly History Analysis |                   |                 |                    |                      |                  |           |                       |            |               |            |
|---------------------------------|-------------------|-----------------|--------------------|----------------------|------------------|-----------|-----------------------|------------|---------------|------------|
| Month                           | Accounts Assigned | Assigned Amount | Assign Average Bal | Current<br>Collected | Collected ToDate | Liquidity | Accounts<br>Cancelled |            | Number<br>PIF | Ave<br>Age |
| lan-23                          | 14                | \$2.098.35      | \$149.88           | \$0.00               | \$0.00           | 0.0%      | 0                     | \$0.00     | 0             | -          |
| Dec-22                          | 12                | \$2,442.38      | \$203.53           | \$0.00               | \$367.10         | 15.0%     | 0                     | \$0.00     | 1             | 12         |
| Nov-22                          | 10                | \$1,507.19      | \$150.72           | \$0.00               | \$0.00           | 0.0%      | 0                     | \$0.00     | 0             | 12         |
| Oct-22                          | 1                 | \$82.47         | \$82.47            | \$0.00               | \$0.00           | 0.0%      | 0                     | \$0.00     | 0             | 14         |
| Sep-22                          | 6                 | \$862.77        | \$143.79           | \$0.00               | \$0.00           | 0.0%      | 0                     | \$0.00     | 0             | 13         |
| Aug-22                          | 3                 | \$205.17        | \$68.39            | \$0.00               | \$0.00           | 0.0%      | 0                     | \$0.00     | 0             | 13         |
| Jul-22                          | 6                 | \$851.91        | \$141.99           | \$0.00               | \$270.01         | 31.7%     | 0                     | \$0.00     | 1             | 12         |
| lun-22                          | 9                 | \$1,767.16      | \$196.35           | \$0.00               | \$283.43         | 16.0%     | 0                     | \$0.00     | 2             | 13         |
| May-22                          | 0                 | \$0.00          | \$0.00             | \$0.00               | \$0.00           | 0.0%      | 0                     | \$0.00     | 0             |            |
| Apr-22                          | 4                 | \$623.52        | \$155.88           | \$0.00               | \$0.00           | 0.0%      | 4                     | \$1,416.20 | 0             | 14         |
| Mar-22                          | 4                 | \$1,416.20      | \$354.05           | \$0.00               | \$0.00           | 0.0%      | 0                     | \$0.00     | 0             | 13         |
| Feb-22                          | 10                | \$1,906.92      | \$190.69           | \$0.00               | \$0.00           | 0.0%      | 0                     | \$0.00     | 0             | 12         |
| lan-22                          | 5                 | \$1,085.52      | \$217.10           | \$0.00               | \$0.00           | 0.0%      | 6                     | \$600.14   | 0             | 13         |
| Dec-21                          | 6                 | \$600.13        | \$100.02           | \$0.00               | \$0.00           | 0.0%      | 0                     | \$0.00     | 0             | 12         |
| Nov-21                          | 6                 | \$1,114.54      | \$185.76           | \$0.00               | \$93.07          | 8.4%      | 0                     | \$0.00     | 1             | 13         |
| Oct-21                          | 7                 | \$711.32        | \$101.62           | \$0.00               | \$0.00           | 0.0%      | 0                     | \$0.00     | 0             | 13         |
| Sep-21                          | 3                 | \$500.21        | \$166.74           | \$0.00               | \$0.00           | 0.0%      | 0                     | \$0.00     | 0             | 13         |
| Aug-21                          | 11                | \$7,707.20      | \$700.65           | \$0.00               | \$245.14         | 3.2%      | 0                     | \$0.00     | 2             | 13         |
| Jul-21                          | 4                 | \$1,540.75      | \$385.19           | \$0.00               | \$0.00           | 0.0%      | 0                     | \$0.00     | 0             | 12         |
| Jun-21                          | 5                 | \$437.71        | \$87.54            | \$0.00               | \$0.00           | 0.0%      | 0                     | \$0.00     | 0             | 13         |
| May-21                          | 5                 | \$1,051.66      | \$210.33           | \$0.00               | \$286.31         | 27.2%     | 0                     | \$0.00     | 2             | 13         |
| Apr-21                          | 2                 | \$200.41        | \$100.20           | \$0.00               | \$0.00           | 0.0%      | 0                     | \$0.00     | 0             | 14         |
| Mar-21                          | 5                 | \$570.67        | \$114.13           | \$0.00               | \$0.00           | 0.0%      | 0                     | \$0.00     | 0             | 13         |
| Previous                        | 612               | \$110,219.02    | \$180.10           | \$606.18             | \$16,182.13      | 14.7%     | 13                    | \$7,350.57 | 101           | 38         |
|                                 | =====             | ======          |                    | ======               |                  |           | ====                  |            |               |            |
| Total                           | 750               | \$139,503.18    | \$186.00           | \$606.18             | \$17,727.19      | 12.7%     | 23                    | \$9,366.90 | 110           | 33         |